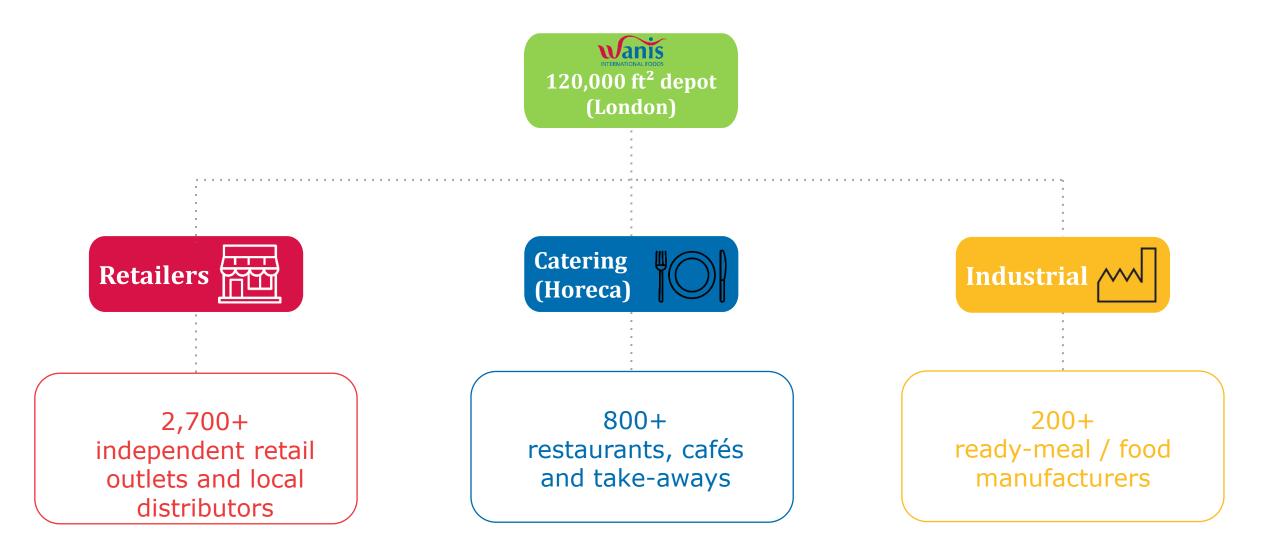

## Wanis Distribution – coverage and logistics

<image>

- Own transport fleet comprising 40' trailers and 7t vehicles covering major customers and Southern England locations. Retained transport partner (10 years+) used for long-distance destinations. Dedicated in-house transport team.
- Team of 8 Retail Sales Representatives serving and delivering to over 1,000 independent retailers and local distributors nationally.
- Team of 3 Wholesale Account Managers serving and delivering to over 175 Wholesale and Cash & Carry customer depots nationally.
  - Team of 2 Telesales operatives provide back-up to both sales teams, manage their own clients, and recruit new customers.
  - Dedicated National Accounts team serving top UK multiple retailers at Head Office level and delivering into depots nationally.
- Dedicated online team serving Amazon, Ocado and eBay and delivering to depots nationally.