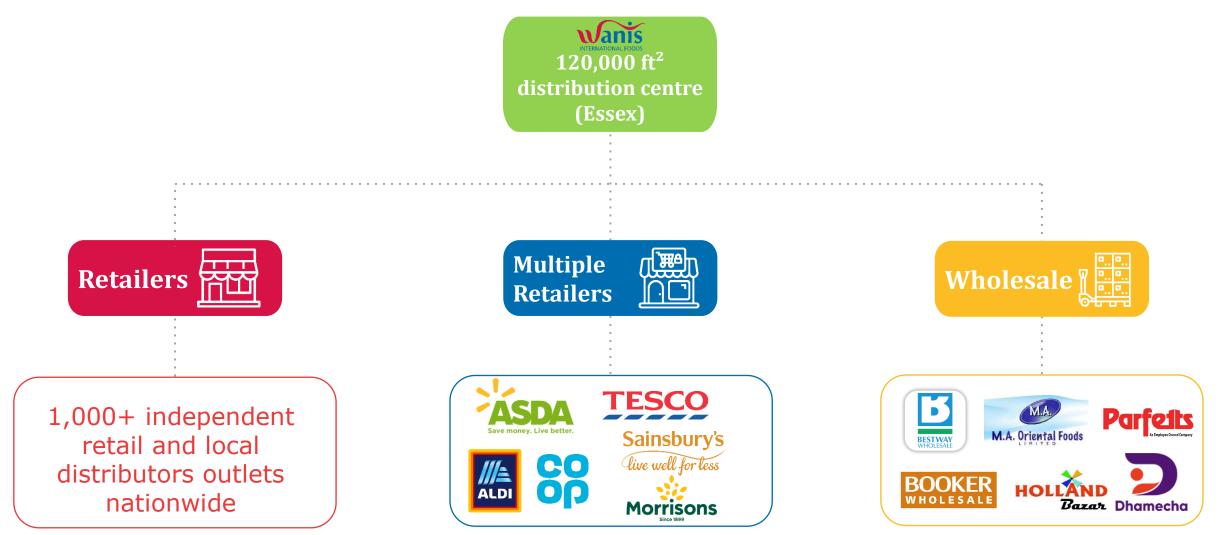

- Unrivalled product offer across the Asian, West African, Caribbean and USA sectors, makes Wanis a true 'onestop shop' and ensures customers really do have no need to shop elsewhere.
- A team of 15 sales representatives and merchandisers delivering nationwide on a Day 1 for Day 3 cycle, together with our own Cash & Carry outlet marks Wanis out as unique supplier in our market.
- While we have our own brands, over 50% of sales are generated by partner brands, reflecting their importance to our business and our customers, and the focus we give them.
- The appointed UK importer/distributor for over 40 global brands on a solus basis underlines the trust brandowners place in us.
- With a reach of over 6,000 distribution points across Independent Retailers, Foodservice, Multiple Retailers and Wholesalers/Cash & Carry, backed up by the UK's leading online platforms, Wanis builds brands and gets them to the consumer nationwide.
- Major investment in our distribution capabilities includes a brand new 120,000 ft<sup>2</sup> distribution hub and a brand new fleet of vehicles to ensure we retain our industry-leading service levels and are structured for growth.