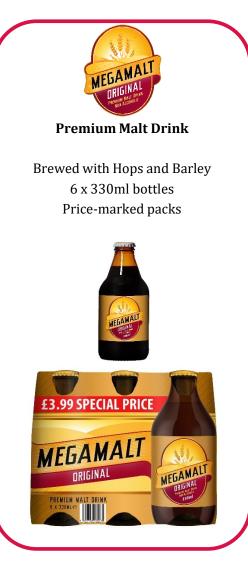

**Non-Alcoholic Drinks** 

Sparkling Celebration Drinks. 9 flavours in 750ml "Champagne" Bottles / 330ml multipack Bottles. Premium Malt Drink

Exotic Snacks Caribbean Specialities

Enriched with Vitamins and Minerals. 400ml Ring-Pull Cans Source of Protein – made with Whole Milk No Artificial Colours