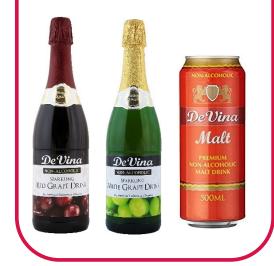

**Non-Alcoholic Drinks** 

Sparkling Celebration Drinks. 9 flavours in 750ml "Champagne" Bottles / 330ml multipack Bottles. Premium Malt Drink

Exotic Snacks Caribbean Specialities

Enriched with Vitamins and Minerals. 400ml Ring-Pull Cans Source of Protein – made with Whole Milk No Artificial Colours