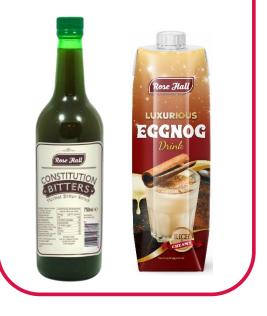

#### **Speciality Drinks**

Traditional Constitution Bitters. Premium Eggnog drink.